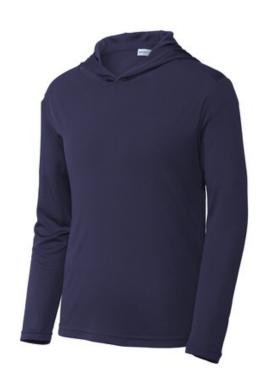

# Sport-Tek<sup>®</sup> Youth PosiCharge <sup>®</sup> Competitor <sup>™</sup> Hooded Pullover. YST358

This lightweight hooded pullover locks in color and wicks moisture. It's versatile enough for yearround wear.

- 3.8-ounce, 100% polyester interlock with PosiCharge technology
- Removable tag for comfort and relabeling
- Three-panel hood
- Set-in sleeves
- Open cuffs and hem

Due to the nature of 100% polyester performance fabrics, special care must be taken throughout the printing process.