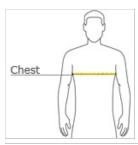

#### **HOW TO MEASURE**

# CHEST

With arms down at sides, measure around the upper body, under arms and over the fullest part of the chest.