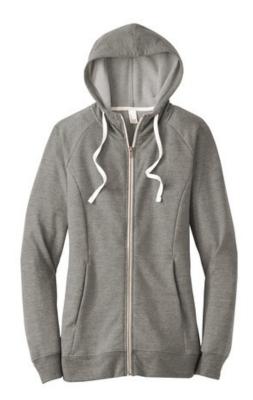

# District ® Women's Perfect Tri ® French Terry Full-Zip Hoodie. DT456

With perfect tri blend softness, this hoodie is versatile and comfortable.

- 8.3-ounce, 61/31/8 ring spun cotton/poly/rayon French terry
- Tear-away label
- Unlined hood
- Natural drawcords, back neck tape and zipper tape
- YKK metal zipper
- Front pockets
- Front and back seaming
- Elongated length
- 1x1 rib knit hem and cuffs