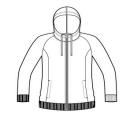

#### **CARE INSTRUCTIONS**

Machine wash cold with like colors, only nonchlorine bleach when needed, tumble dry low, warm iron if necessary.

front

back